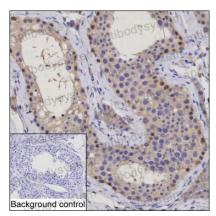

## Data Image

**Immunohistochemical** 

IHC-P analysis of testis tissue by OBI1 antibody (RHP01801). IHC-P was performed using sections of the formalin-fixed paraffin-embedded testis tissue;Result: A subset of spermatogonia are positively stained at the nuclei.