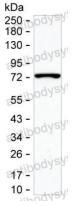

## Data Image

Western blot

Western blot analysis using SPDL1 mouse mAb against HeLa lysate