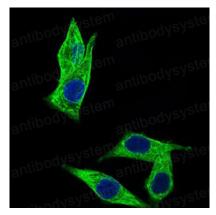

## Data Image

Flow Cytometry

Immunofluorescence

Flow cytometric analysis of Jurkat cells using C17ORF53 mouse mAb (green) and negative control

Immunofluorescence analysis of HepG2 cells using C17ORF53 mouse mAb (green). Blue: DRAQ5 fluorescent DNA dye.