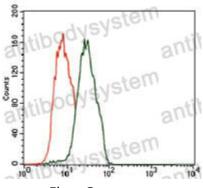

## Data Image

Flow Cytometry

Immunofluorescence

Flow cytometric analysis of Jurkat cells using C17ORF53 mouse mAb (green) and negative control

Immunofluorescence analysis of HepG2 cells using C17ORF53 mouse mAb (green). Blue: DRAQ5 fluorescent DNA dye.