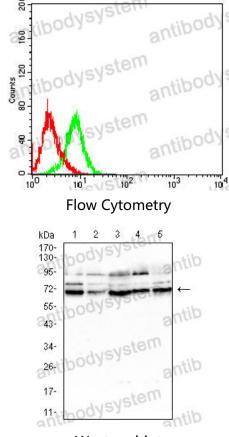

## Data Image

Western blot

Flow cytometric analysis of PC-3 cells using SLC45A3 mouse mAb (green) and negative control (red).

Western blot analysis using SLC45A3 mouse mAb against LNcap (1), PC-3 (2), HepG2 (3), SMMC-7721 (4), and DU145 (5) cell lysate.