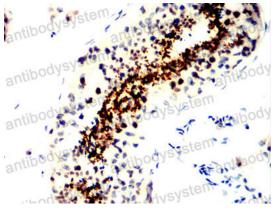

## Data Image

**Immunohistochemical** 

Immunohistochemical analysis of paraffinembedded human testis tissues using SPATA19 mouse mAb with DAB staining.