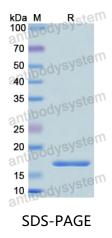

|
| Species                    | Homo sapiens (Human)                                                                                                                                                      |





Recombinant Proteins & Antibodies

| Shipping | In general, proteins are provided as lyophilized powder/frozen liquid.<br>They are shipped out with dry ice/blue ice unless customers require<br>otherwise. |
|----------|-------------------------------------------------------------------------------------------------------------------------------------------------------------|
| Note     | For research use only.                                                                                                                                      |

## Data Image



SDS PAGE for recombinant Human GCA protein