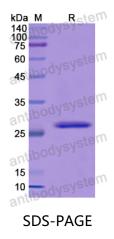

## Recombinant Human ITPRID2 Protein, N-His

| Summary                    |                                                                                                                                                                                                                |
|----------------------------|----------------------------------------------------------------------------------------------------------------------------------------------------------------------------------------------------------------|
| Catalog No.                | YHD77601                                                                                                                                                                                                       |
| Alternative Names          | SSFA2, Sperm-specific antigen 2, CS-1, ITPRID2, Ki-ras-induced actin-<br>interacting protein, KRAP, KIAA1927, ITPR-interacting domain-containing<br>protein 2, Protein ITPRID2, CS1, Cleavage signal-1 protein |
| Form                       | Lyophilized                                                                                                                                                                                                    |
| Storage buffer             | Lyophilized from a solution in PBS pH 7.4, 0.02% NLS, 1mM EDTA, 4%<br>Trehalose, 1% Mannitol.                                                                                                                  |
| Purity                     | >90% as determined by SDS-PAGE.                                                                                                                                                                                |
| Applications               | ELISA, Immunogen, SDS-PAGE, WB, Bioactivity testing in progress                                                                                                                                                |
| Endotoxin level            | Please contact with the lab for this information.                                                                                                                                                              |
| Expression system          | E. coli                                                                                                                                                                                                        |
| Accession                  | P28290                                                                                                                                                                                                         |
| Protein length             | Ser276-Gly510                                                                                                                                                                                                  |
| Nature                     | Recombinant                                                                                                                                                                                                    |
| Predicted molecular weight | 27.89 kDa                                                                                                                                                                                                      |
| Stability and Storage      | Use a manual defrost freezer and avoid repeated freeze thaw cycles. Store at 2 to 8°C for frequent use. Store at -20 to -80°C for twelve months from the date of receipt.                                      |
| Reconstitution             | Reconstitute in sterile water for a stock solution. A copy of datasheet will be provided with the products, please refer to it for details.                                                                    |
| Species                    | Homo sapiens (Human)                                                                                                                                                                                           |

## Data Image

SDS PAGE for recombinant Human ITPRID2