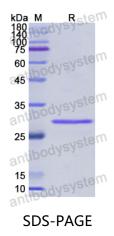

## Recombinant Human PSMA5 Protein, N-His

| Summary                    |                                                                                                                                                                           |
|----------------------------|---------------------------------------------------------------------------------------------------------------------------------------------------------------------------|
| Catalog No.                | YHD76301                                                                                                                                                                  |
| Alternative Names          | Proteasome zeta chain, Multicatalytic endopeptidase complex zeta chain,<br>Proteasome subunit alpha type-5, Macropain zeta chain, PSMA5                                   |
| Form                       | Lyophilized                                                                                                                                                               |
| Storage buffer             | Lyophilized from a solution in PBS pH 7.4, 0.02% NLS, 1mM EDTA, 4%<br>Trehalose, 1% Mannitol.                                                                             |
| Purity                     | >90% as determined by SDS-PAGE.                                                                                                                                           |
| Applications               | ELISA, Immunogen, SDS-PAGE, WB, Bioactivity testing in progress                                                                                                           |
| Endotoxin level            | Please contact with the lab for this information.                                                                                                                         |
| Expression system          | E. coli                                                                                                                                                                   |
| Accession                  | P28066                                                                                                                                                                    |
| Protein length             | Met1-Ile241                                                                                                                                                               |
| Nature                     | Recombinant                                                                                                                                                               |
| Predicted molecular weight | 28.72 kDa                                                                                                                                                                 |
| Stability and Storage      | Use a manual defrost freezer and avoid repeated freeze thaw cycles. Store at 2 to 8°C for frequent use. Store at -20 to -80°C for twelve months from the date of receipt. |
| Reconstitution             | Reconstitute in sterile water for a stock solution. A copy of datasheet will be provided with the products, please refer to it for details.                               |
| Species                    | Homo sapiens (Human)                                                                                                                                                      |

## Data Image

SDS PAGE for recombinant Human PSMA5