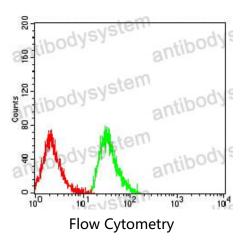

## Data Image

Flow cytometric analysis of MOLT4 cells using EDA2R mouse mAb (green) and negative control (red).