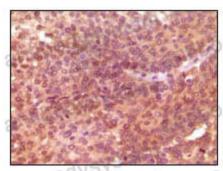

## Data Image

**Immunohistochemical** 

Immunohistochemical analysis of paraffin-embedded human bladder carcinoma (left) and breast carcinoma (right), showing nuclear and cytoplasmic localization using SRA mouse mAb with DAB staining.