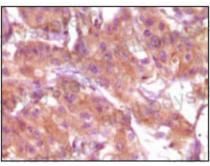

## Data Image

**Immunohistochemical** 

Immunohistochemical analysis of paraffin-embedded human skin carcinoma (left) and breast carcinoma (right), showing cytoplasmic and membrane localization using SRA mouse mAb with DAB staining.