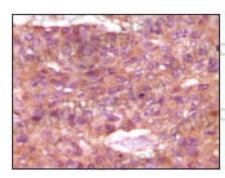

## Data Image

**Immunohistochemical** 

Immunohistochemical analysis of paraffin-embedded human skin carcinoma (left) and breast carcinoma (right), showing cytoplasmic and membrane localization using SRA mouse mAb with DAB staining.