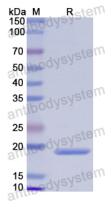

lease contact with the lab for this information.

Expression system E. coli

Accession P27482

Protein length Met1-Lys149

Nature Recombinant

Predicted molecular weight 19.20 kDa

Use a manual defrost freezer and avoid repeated freeze thaw cycles. Store

Stability and Storage at 2 to 8°C for frequent use. Store at -20 to -80°C for twelve months from

the date of receipt.

Reconstitute in sterile water for a stock solution. A copy of datasheet will

be provided with the products, please refer to it for details.

Species Homo sapiens (Human)





## Recombinant Proteins & Antibodies

In general, proteins are provided as lyophilized powder/frozen liquid.

**Shipping** They are shipped out with dry ice/blue ice unless customers require

otherwise.

For research use only. Note

## Data Image



**SDS-PAGE** 

SDS PAGE for recombinant Human CALML3