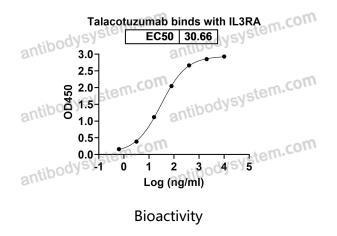

asheet will be provided with the products, please refer to it for details.                                |
| Species                    | Homo sapiens (Human)                                                                                                                                                      |





## Recombinant Proteins & Antibodies

|          | In general, proteins are provided as lyophilized powder/frozen liquid. |
|----------|------------------------------------------------------------------------|
| Shipping | They are shipped out with dry ice/blue ice unless customers require    |
|          | otherwise.                                                             |
| Note     | For research use only.                                                 |

## Data Image



Detects Talacotuzumab in indirect ELISAs.