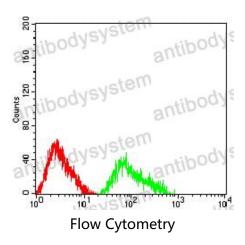

## Data Image

Flow cytometric analysis of HL-60 cells using CD307C mouse mAb (green) and negative control (red).