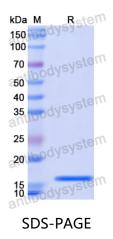

|



## 🍸 AntibodySystem

## Recombinant Proteins & Antibodies

| Species  | Homo sapiens (Human)                                                                                                                                        |
|----------|-------------------------------------------------------------------------------------------------------------------------------------------------------------|
| Shipping | In general, proteins are provided as lyophilized powder/frozen liquid.<br>They are shipped out with dry ice/blue ice unless customers require<br>otherwise. |
| Note     | For research use only.                                                                                                                                      |

## Data Image



SDS PAGE for recombinant Human LAMA1