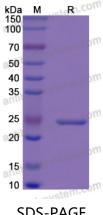

Trehalose, 1% Mannitol.

**Purity** >90% as determined by SDS-PAGE.

Applications ELISA, Immunogen, SDS-PAGE, WB, Bioactivity testing in progress

Endotoxin level Please contact with the lab for this information.

## Data Image

**SDS-PAGE** 

SDS PAGE for recombinant Human IGFBP6