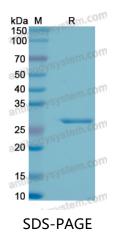

## Recombinant Human EEF1B2 Protein, N-His

| Catalog No.                | YHD63101                                                                                                                                                                  |
|----------------------------|---------------------------------------------------------------------------------------------------------------------------------------------------------------------------|
| Alternative Names          | EEF1B, EF1B, EEF1B2, Elongation factor 1-beta, EF-1-beta                                                                                                                  |
| Form                       | Lyophilized                                                                                                                                                               |
| Storage buffer             | Lyophilized from a solution in PBS pH 7.4, 0.02% NLS, 1mM EDTA, 4%<br>Trehalose, 1% Mannitol.                                                                             |
| Purity                     | >90% as determined by SDS-PAGE.                                                                                                                                           |
| Applications               | ELISA, Immunogen, SDS-PAGE, WB, Bioactivity testing in progress                                                                                                           |
| Endotoxin level            | Please contact with the lab for this information.                                                                                                                         |
| Expression system          | E. coli                                                                                                                                                                   |
| Accession                  | P24534                                                                                                                                                                    |
| Protein length             | Met1-Ile225                                                                                                                                                               |
| Nature                     | Recombinant                                                                                                                                                               |
| Predicted molecular weight | 27.07 kDa                                                                                                                                                                 |
| Stability and Storage      | Use a manual defrost freezer and avoid repeated freeze thaw cycles. Store at 2 to 8°C for frequent use. Store at -20 to -80°C for twelve months from the date of receipt. |
| Reconstitution             | Reconstitute in sterile water for a stock solution. A copy of datasheet will be provided with the products, please refer to it for details.                               |
| Species                    | Homo sapiens (Human)                                                                                                                                                      |

## Data Image

SDS PAGE for recombinant Human EEF1B2