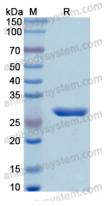

Trehalose, 1% Mannitol.

**Purity** >90% as determined by SDS-PAGE.

Applications ELISA, Immunogen, SDS-PAGE, WB, Bioactivity testing in progress

Endotoxin level Please contact with the lab for this information.

## Data Image

**SDS-PAGE** 

SDS PAGE for recombinant Human CMA1