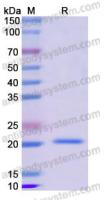

Trehalose, 1% Mannitol.

**Purity** >90% as determined by SDS-PAGE.

Applications ELISA, Immunogen, SDS-PAGE, WB, Bioactivity testing in progress

Endotoxin level Please contact with the lab for this information.

## Data Image

**SDS-PAGE** 

SDS PAGE for recombinant Human CFL1