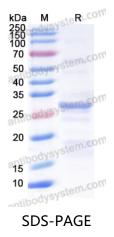

## Recombinant Human SP100 Protein, N-His

| Summary                    |                                                                                                                                                                           |
|----------------------------|---------------------------------------------------------------------------------------------------------------------------------------------------------------------------|
| Catalog No.                | YHD58601                                                                                                                                                                  |
| Alternative Names          | Nuclear autoantigen Sp-100, Speckled 100 kDa, Nuclear dot-associated<br>Sp100 protein, SP100                                                                              |
| Form                       | Lyophilized                                                                                                                                                               |
| Storage buffer             | Lyophilized from a solution in PBS pH 7.4, 0.02% NLS, 1mM EDTA, 4%<br>Trehalose, 1% Mannitol.                                                                             |
| Purity                     | >90% as determined by SDS-PAGE.                                                                                                                                           |
| Applications               | ELISA, Immunogen, SDS-PAGE, WB, Bioactivity testing in progress                                                                                                           |
| Endotoxin level            | Please contact with the lab for this information.                                                                                                                         |
| Expression system          | E. coli                                                                                                                                                                   |
| Accession                  | P23497                                                                                                                                                                    |
| Protein length             | Gly610-Lys802                                                                                                                                                             |
| Nature                     | Recombinant                                                                                                                                                               |
| Predicted molecular weight | 24.80 kDa                                                                                                                                                                 |
| Stability and Storage      | Use a manual defrost freezer and avoid repeated freeze thaw cycles. Store at 2 to 8°C for frequent use. Store at -20 to -80°C for twelve months from the date of receipt. |
| Reconstitution             | Reconstitute in sterile water for a stock solution.                                                                                                                       |
| Species                    | Homo sapiens (Human)                                                                                                                                                      |

## Data Image

SDS PAGE for recombinant Human SP100