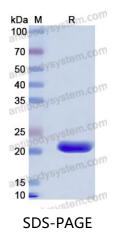

datasheet will be provided with the products, please refer to it for details.                               |
| Species                    | Homo sapiens (Human)                                                                                                                                                      |





Recombinant Proteins & Antibodies

|          | In general, proteins are provided as lyophilized powder/frozen liquid. |
|----------|------------------------------------------------------------------------|
| Shipping | They are shipped out with dry ice/blue ice unless customers require    |
|          | otherwise.                                                             |
| Note     | For research use only.                                                 |

## Data Image



SDS PAGE for recombinant Human CBLN1