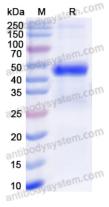

ease contact with the lab for this information.

Expression system E. coli

Accession P22830

Protein length Gly55-Gln422

Nature Recombinant

Predicted molecular weight 44.38 kDa

Use a manual defrost freezer and avoid repeated freeze thaw cycles. Store

Stability and Storage at 2 to 8°C for frequent use. Store at -20 to -80°C for twelve months from

the date of receipt.

Reconstitute in sterile water for a stock solution. A copy of datasheet will

be provided with the products, please refer to it for details.

Species Homo sapiens (Human)





## Recombinant Proteins & Antibodies

In general, proteins are provided as lyophilized powder/frozen liquid.

**Shipping** They are shipped out with dry ice/blue ice unless customers require

otherwise.

For research use only. Note

## Data Image



**SDS-PAGE** 

SDS PAGE for recombinant Human FECH