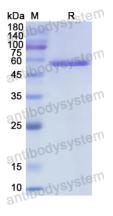

## Recombinant Human CBL Protein, N-GST

| Summary                    |                                                                                                                                                                                                                                |
|----------------------------|--------------------------------------------------------------------------------------------------------------------------------------------------------------------------------------------------------------------------------|
| Catalog No.                | YHD53601                                                                                                                                                                                                                       |
| Alternative Names          | CBL, RING finger protein 55, Proto-oncogene c-Cbl, CBL2, E3 ubiquitin-<br>protein ligase CBL, RING-type E3 ubiquitin transferase CBL, Casitas B-<br>lineage lymphoma proto-oncogene, Signal transduction protein CBL,<br>RNF55 |
| Form                       | Lyophilized                                                                                                                                                                                                                    |
| Storage buffer             | Lyophilized from a solution in PBS pH 7.4, 0.02% NLS, 1mM EDTA, 4%<br>Trehalose, 1% Mannitol.                                                                                                                                  |
| Purity                     | >90% as determined by SDS-PAGE.                                                                                                                                                                                                |
| Applications               | ELISA, Immunogen, SDS-PAGE, WB, Bioactivity testing in progress                                                                                                                                                                |
| Endotoxin level            | Please contact with the lab for this information.                                                                                                                                                                              |
| Expression system          | E. coli                                                                                                                                                                                                                        |
| Accession                  | P22681                                                                                                                                                                                                                         |
| Protein length             | Ser558-Gly816                                                                                                                                                                                                                  |
| Nature                     | Recombinant                                                                                                                                                                                                                    |
| Predicted molecular weight | 54.68 kDa                                                                                                                                                                                                                      |
| Stability and Storage      | Use a manual defrost freezer and avoid repeated freeze thaw cycles. Store at 2 to 8°C for frequent use. Store at -20 to -80°C for twelve months from the date of receipt.                                                      |
| Reconstitution             | Reconstitute in sterile water for a stock solution. A copy of datasheet will be provided with the products, please refer to it for details.                                                                                    |