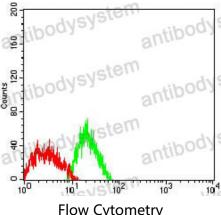

## Data Image

Flow Cytometry

Western blot

Flow cytometric analysis of SK-N-SH cells using GPC3 mouse mAb (green) and negative control (red).

Western blot analysis using GPC3 mouse mAb against SW480 (1), HCT116 (2), SH-SY5Y (3), HepG2 (4), PC-12 (5), HEK293 (6), and Hela (7) cell lysate.