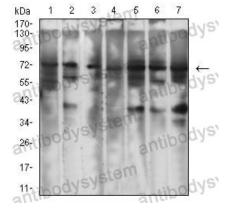

## Data Image

Flow Cytometry

Western blot

Flow cytometric analysis of SK-N-SH cells using GPC3 mouse mAb (green) and negative control (red).

Western blot analysis using GPC3 mouse mAb against SW480 (1), HCT116 (2), SH-SY5Y (3), HepG2 (4), PC-12 (5), HEK293 (6), and Hela (7) cell lysate.