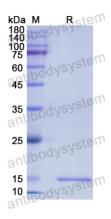

Trehalose, 1% Mannitol.

**Purity** >90% as determined by SDS-PAGE.

Applications ELISA, Immunogen, SDS-PAGE, WB, Bioactivity testing in progress

Endotoxin level Please contact with the lab for this information.

Expression system E. coli

Accession P21918

Protein length Phe361-His477

Nature Recombinant

Predicted molecular weight 15.54 kDa

Use a manual defrost freezer and avoid repeated freeze thaw cycles. Store

Stability and Storage at 2 to 8°C for frequent use. Store at -20 to -80°C for twelve months from