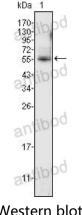

## Data Image

Western blot analysis using ETV4 mouse mAb against K562 cell lysate (1).