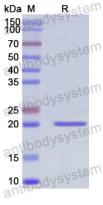

## Data Image

**SDS-PAGE** 

SDS PAGE for Recombinant Human KITLG / SCF protein