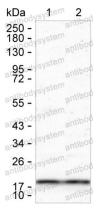

## Data Image

Western blot

Western blot analysis using HPCAL1 mouse mAb against rat brain tissue lysate and mouse brain tissue lysate