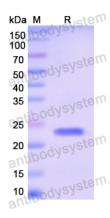

Trehalose, 1% Mannitol.

**Purity** >90% as determined by SDS-PAGE.

Applications ELISA, Immunogen, SDS-PAGE, WB, Bioactivity testing in progress

Endotoxin level Please contact with the lab for this information.

## Data Image