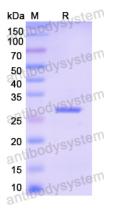

## Recombinant Human CAPN3 Protein, N-His

| Summary                    |                                                                                                                                                                                                  |
|----------------------------|--------------------------------------------------------------------------------------------------------------------------------------------------------------------------------------------------|
| Catalog No.                | YHD42101                                                                                                                                                                                         |
| Alternative Names          | CANPL3, New calpain 1, nCL-1, Calpain p94, Calpain L3, CANP3, CAPN3,<br>Calcium-activated neutral proteinase 3, Muscle-specific calcium-activated<br>neutral protease 3, Calpain-3, NCL1, CANP 3 |
| Form                       | Lyophilized                                                                                                                                                                                      |
| Storage buffer             | Lyophilized from a solution in PBS pH 7.4, 0.02% NLS, 1mM EDTA, 4%<br>Trehalose, 1% Mannitol.                                                                                                    |
| Purity                     | >90% as determined by SDS-PAGE.                                                                                                                                                                  |
| Applications               | ELISA, Immunogen, SDS-PAGE, WB, Bioactivity testing in progress                                                                                                                                  |
| Endotoxin level            | Please contact with the lab for this information.                                                                                                                                                |
| Expression system          | E. coli                                                                                                                                                                                          |
| Accession                  | P20807                                                                                                                                                                                           |
| Protein length             | Ile602-Ala821                                                                                                                                                                                    |
| Nature                     | Recombinant                                                                                                                                                                                      |
| Predicted molecular weight | 27.67 kDa                                                                                                                                                                                        |
| Stability and Storage      | Use a manual defrost freezer and avoid repeated freeze thaw cycles. Store at 2 to 8°C for frequent use. Store at -20 to -80°C for twelve months from the date of receipt.                        |
| Reconstitution             | Reconstitute in sterile water for a stock solution. A copy of datasheet will be provided with the products, please refer to it for details.                                                      |
| Species                    | Homo sapiens (Human)                                                                                                                                                                             |