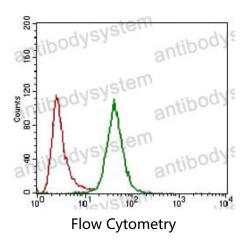

## Data Image

Flow cytometric analysis of Hela cells using CD24 mouse mAb (green) and negative control (red).