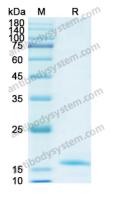

|
| Species                    | Homo sapiens (Human)                                                                                                                                                      |





Recombinant Proteins & Antibodies

| Shipping | In general, proteins are provided as lyophilized powder/frozen liquid.<br>They are shipped out with dry ice/blue ice unless customers require<br>otherwise. |
|----------|-------------------------------------------------------------------------------------------------------------------------------------------------------------|
| Note     | For research use only.                                                                                                                                      |

## Data Image



SDS-PAGE

SDS PAGE for recombinant Human LMNB1