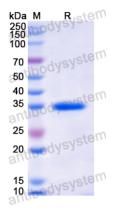

## Recombinant Human MX1 Protein, N-His

| Summary                    |                                                                                                                                                                                                                      |
|----------------------------|----------------------------------------------------------------------------------------------------------------------------------------------------------------------------------------------------------------------|
| Catalog No.                | YHD40101                                                                                                                                                                                                             |
| Alternative Names          | IFI-78K, Myxovirus resistance protein 1, Myxoma resistance protein 1,<br>Interferon-induced GTP-binding protein Mx1, MX1, Interferon-induced<br>protein p78, Interferon-regulated resistance GTP-binding protein MxA |
| Form                       | Lyophilized                                                                                                                                                                                                          |
| Storage buffer             | Lyophilized from a solution in PBS pH 7.4, 0.02% NLS, 1mM EDTA, 4%<br>Trehalose, 1% Mannitol.                                                                                                                        |
| Purity                     | >90% as determined by SDS-PAGE.                                                                                                                                                                                      |
| Applications               | ELISA, Immunogen, SDS-PAGE, WB, Bioactivity testing in progress                                                                                                                                                      |
| Endotoxin level            | Please contact with the lab for this information.                                                                                                                                                                    |
| Expression system          | E. coli                                                                                                                                                                                                              |
| Accession                  | P20591                                                                                                                                                                                                               |
| Protein length             | Glu366-Thr636                                                                                                                                                                                                        |
| Nature                     | Recombinant                                                                                                                                                                                                          |
| Predicted molecular weight | 34.67 kDa                                                                                                                                                                                                            |
| Stability and Storage      | Use a manual defrost freezer and avoid repeated freeze thaw cycles. Store at 2 to 8°C for frequent use. Store at -20 to -80°C for twelve months from the date of receipt.                                            |
| Reconstitution             | Reconstitute in sterile water for a stock solution. A copy of datasheet will be provided with the products, please refer to it for details.                                                                          |
| Species                    | Homo sapiens (Human)                                                                                                                                                                                                 |