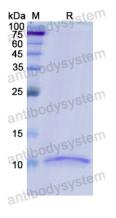

## Recombinant Human PI3 Protein, N-His

| Summary                    |                                                                                                                                                                                                             |
|----------------------------|-------------------------------------------------------------------------------------------------------------------------------------------------------------------------------------------------------------|
| Catalog No.                | YHD36401                                                                                                                                                                                                    |
| Alternative Names          | PI3, Elastase-specific inhibitor, WAP3, Elafin, Protease inhibitor WAP3,<br>Peptidase inhibitor 3, PI-3, Skin-derived antileukoproteinase, SKALP, ESI,<br>WFDC14, WAP four-disulfide core domain protein 14 |
| Form                       | Lyophilized                                                                                                                                                                                                 |
| Storage buffer             | Lyophilized from a solution in PBS pH 7.4, 0.02% NLS, 1mM EDTA, 4%<br>Trehalose, 1% Mannitol.                                                                                                               |
| Purity                     | >90% as determined by SDS-PAGE.                                                                                                                                                                             |
| Applications               | ELISA, Immunogen, SDS-PAGE, WB, Bioactivity testing in progress                                                                                                                                             |
| Endotoxin level            | Please contact with the lab for this information.                                                                                                                                                           |
| Expression system          | E. coli                                                                                                                                                                                                     |
| Accession                  | P19957                                                                                                                                                                                                      |
| Protein length             | Phe41-Gln117                                                                                                                                                                                                |
| Nature                     | Recombinant                                                                                                                                                                                                 |
| Predicted molecular weight | 10.46 kDa                                                                                                                                                                                                   |
| Stability and Storage      | Use a manual defrost freezer and avoid repeated freeze thaw cycles. Store at 2 to 8°C for frequent use. Store at -20 to -80°C for twelve months from the date of receipt.                                   |
| Reconstitution             | Reconstitute in sterile water for a stock solution. A copy of datasheet will be provided with the products, please refer to it for details.                                                                 |
| Species                    | Homo sapiens (Human)                                                                                                                                                                                        |