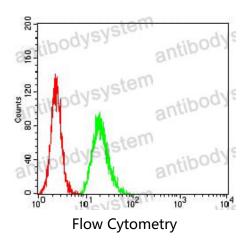

## Data Image

Flow cytometric analysis of Hela cells using TCF4 mouse mAb (green) and negative control (red).