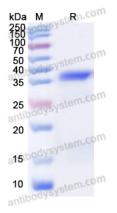

## Recombinant Human ITIH2 Protein, N-His

| Summary                    |                                                                                                                                                                                                                                                |
|----------------------------|------------------------------------------------------------------------------------------------------------------------------------------------------------------------------------------------------------------------------------------------|
| Catalog No.                | YHD35601                                                                                                                                                                                                                                       |
| Alternative Names          | SHAP, ITI heavy chain H2, Serum-derived hyaluronan-associated protein,<br>ITI-HC2, Inter-alpha-trypsin inhibitor complex component II, Inter-alpha-<br>inhibitor heavy chain 2, ITIH2, Inter-alpha-trypsin inhibitor heavy chain<br>H2, IGHEP2 |
| Form                       | Lyophilized                                                                                                                                                                                                                                    |
| Storage buffer             | Lyophilized from a solution in PBS pH 7.4, 0.02% NLS, 1mM EDTA, 4%<br>Trehalose, 1% Mannitol.                                                                                                                                                  |
| Purity                     | >90% as determined by SDS-PAGE.                                                                                                                                                                                                                |
| Applications               | ELISA, Immunogen, SDS-PAGE, WB, Bioactivity testing in progress                                                                                                                                                                                |
| Endotoxin level            | Please contact with the lab for this information.                                                                                                                                                                                              |
| Expression system          | E. coli                                                                                                                                                                                                                                        |
| Accession                  | P19823                                                                                                                                                                                                                                         |
| Protein length             | Gly452-Asp702                                                                                                                                                                                                                                  |
| Nature                     | Recombinant                                                                                                                                                                                                                                    |
| Predicted molecular weight | 30.13 kDa                                                                                                                                                                                                                                      |
| Stability and Storage      | Use a manual defrost freezer and avoid repeated freeze thaw cycles. Store at 2 to 8°C for frequent use. Store at -20 to -80°C for twelve months from the date of receipt.                                                                      |
| Reconstitution             | Reconstitute in sterile water for a stock solution. A copy of datasheet will be provided with the products, please refer to it for details.                                                                                                    |