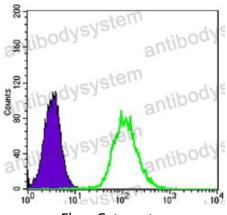

## Data Image

Flow Cytometry

Western blot

Flow cytometric analysis of Hela cells using anti-CK7 mAb (green) and negative control (purple).

Western blot analysis using CK7 mouse mAb against Hela (1), MCF-7 (2), A431 (3) and A549 (4) cell lysate.