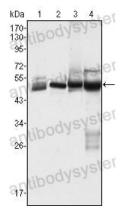

## Data Image

Flow Cytometry

Western blot

Flow cytometric analysis of Hela cells using anti-CK7 mAb (green) and negative control (purple).

Western blot analysis using CK7 mouse mAb against Hela (1), MCF-7 (2), A431 (3) and A549 (4) cell lysate.