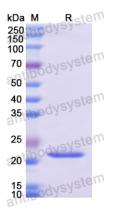

## Recombinant Human LIG1 Protein, N-His

| Catalog No.                | YHD31301                                                                                                                                                                  |
|----------------------------|---------------------------------------------------------------------------------------------------------------------------------------------------------------------------|
| Alternative Names          | DNA ligase 1, Polydeoxyribonucleotide synthase [ATP] 1, DNA ligase I,<br>LIG1                                                                                             |
| Form                       | Lyophilized                                                                                                                                                               |
| Storage buffer             | Lyophilized from a solution in PBS pH 7.4, 0.02% NLS, 1mM EDTA, 4%<br>Trehalose, 1% Mannitol.                                                                             |
| Purity                     | >90% as determined by SDS-PAGE.                                                                                                                                           |
| Applications               | ELISA, Immunogen, SDS-PAGE, WB, Bioactivity testing in progress                                                                                                           |
| Endotoxin level            | Please contact with the lab for this information.                                                                                                                         |
| Expression system          | E. coli                                                                                                                                                                   |
| Accession                  | P18858                                                                                                                                                                    |
| Protein length             | Gly484-Ile663                                                                                                                                                             |
| Nature                     | Recombinant                                                                                                                                                               |
| Predicted molecular weight | 22.90 kDa                                                                                                                                                                 |
| Stability and Storage      | Use a manual defrost freezer and avoid repeated freeze thaw cycles. Store at 2 to 8°C for frequent use. Store at -20 to -80°C for twelve months from the date of receipt. |
| Reconstitution             | Reconstitute in sterile water for a stock solution. A copy of datasheet will be provided with the products, please refer to it for details.                               |
| Species                    | Homo sapiens (Human)                                                                                                                                                      |

## Data Image