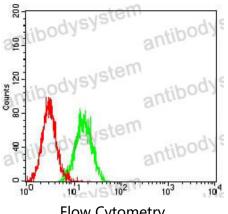

## Data Image

Flow Cytometry

Western blot

Flow cytometric analysis of K562 cells using ELANE mouse mAb (green) and negative control (red).

Western blot analysis using ELANE mouse mAb against HL-60 (1), THP-1 (2), MOLT4 (3), C6 (4), and K562 (5) cell lysate.