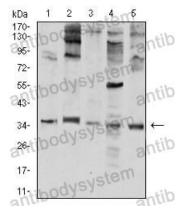

## Data Image

Flow Cytometry

Western blot

Flow cytometric analysis of K562 cells using ELANE mouse mAb (green) and negative control (red).

Western blot analysis using ELANE mouse mAb against HL-60 (1), THP-1 (2), MOLT4 (3), C6 (4), and K562 (5) cell lysate.