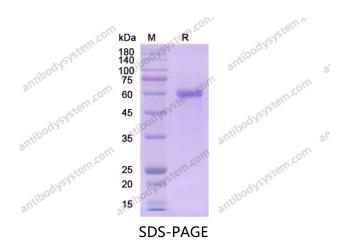

Mannitol.

**Purity** >90% as determined by SDS-PAGE.

Applications ELISA, Immunogen, SDS-PAGE, WB, Bioactivity testing in progress

Endotoxin level Please contact with the lab for this information.

Expression system Mammalian Cells

## Data Image

SDS PAGE for recombinant Human CD223 / LAG3

Detects Fianlimab in indirect ELISAs.