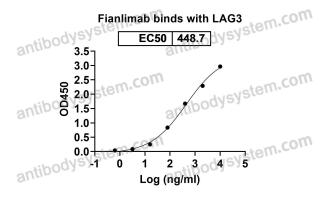

## Data Image

SDS PAGE for recombinant Human CD223 / LAG3

Detects Fianlimab in indirect ELISAs.