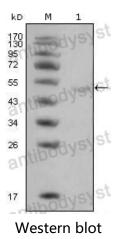

## Data Image

Western blot analysis using LPL mouse mAb against Hela cell lysate (1).