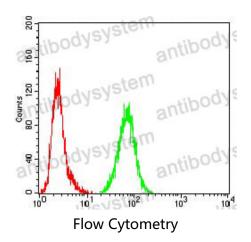

## Data Image

Flow cytometric analysis of Hela cells using S100B mouse mAb (green) and negative control (red).

**Immunohistochemical** 

Immunohistochemical analysis of paraffinembedded human cerebellum tissues using S100B mouse mAb with DAB staining.