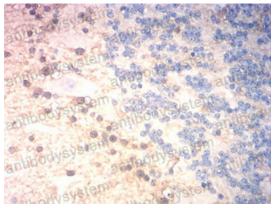

## Data Image

Flow cytometric analysis of Hela cells using S100B mouse mAb (green) and negative control (red).

**Immunohistochemical** 

Immunohistochemical analysis of paraffinembedded human cerebellum tissues using S100B mouse mAb with DAB staining.