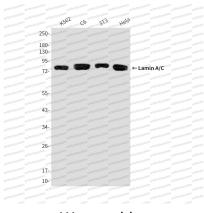

## Data Image

Western blot

Western blot analysis of Lamin A in K562, C6, 3T3 and Hela lysates using Lamin A antibody.