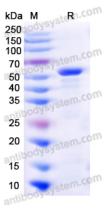

gen, SDS-PAGE, WB, Bioactivity testing in progress

Endotoxin level Please contact with the lab for this information.

Expression system E. coli

Accession P17655

Protein length Leu45-Asp514

Nature Recombinant

Predicted molecular weight 55.96 kDa

Use a manual defrost freezer and avoid repeated freeze thaw cycles. Store

Stability and Storage at 2 to 8°C for frequent use. Store at -20 to -80°C for twelve months from

the date of receipt.

**Reconstitution** Reconstitute in sterile water for a stock solution.

Species Homo sapiens (Human)





## Recombinant Proteins & Antibodies

In general, proteins are provided as lyophilized powder/frozen liquid.

**Shipping** They are shipped out with dry ice/blue ice unless customers require

otherwise.

For research use only. Note

## Data Image



**SDS-PAGE** 

SDS PAGE for recombinant Human CAPN2