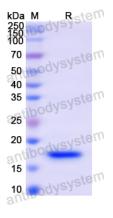

## Summary

| Catalog No.                | YHD25001                                                                                                                                                                  |
|----------------------------|---------------------------------------------------------------------------------------------------------------------------------------------------------------------------|
| Alternative Names          | Synapsin-1, Brain protein 4.1, SYN1, Synapsin I                                                                                                                           |
| Form                       | Lyophilized                                                                                                                                                               |
| Storage buffer             | Lyophilized from a solution in PBS pH 7.4, 0.02% NLS, 1mM EDTA, 4%<br>Trehalose, 1% Mannitol.                                                                             |
| Purity                     | >90% as determined by SDS-PAGE.                                                                                                                                           |
| Applications               | ELISA, Immunogen, SDS-PAGE, WB, Bioactivity testing in progress                                                                                                           |
| Endotoxin level            | Please contact with the lab for this information.                                                                                                                         |
| Expression system          | E. coli                                                                                                                                                                   |
| Accession                  | P17600                                                                                                                                                                    |
| Protein length             | Gly160-Ile291                                                                                                                                                             |
| Nature                     | Recombinant                                                                                                                                                               |
| Predicted molecular weight | 17.35 kDa                                                                                                                                                                 |
| Stability and Storage      | Use a manual defrost freezer and avoid repeated freeze thaw cycles. Store at 2 to 8°C for frequent use. Store at -20 to -80°C for twelve months from the date of receipt. |
| Reconstitution             | Reconstitute in sterile water for a stock solution. A copy of datasheet will be provided with the products, please refer to it for details.                               |
| Species                    | Homo sapiens (Human)                                                                                                                                                      |

## Data Image