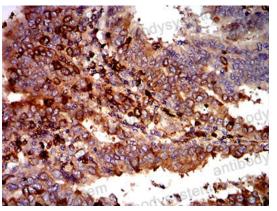

## Data Image

**Immunohistochemical** 

Immunohistochemical analysis of paraffinembedded human ovarian cancer tissues using C3C mouse mAb with DAB staining.

**Immunohistochemical** 

Immunohistochemical analysis of paraffinembedded human endometrial cancer tissues using C3C mouse mAb with DAB staining.