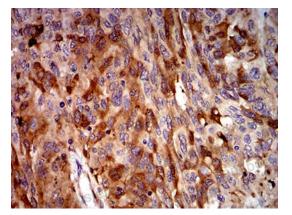

## Data Image

**Immunohistochemical** 

Immunohistochemical analysis of paraffinembedded human ovarian cancer tissues using C3C mouse mAb with DAB staining.

**Immunohistochemical** 

Immunohistochemical analysis of paraffinembedded human endometrial cancer tissues using C3C mouse mAb with DAB staining.