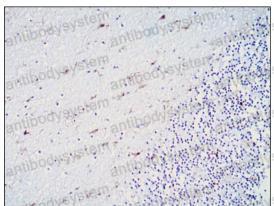

## Data Image

**Immunohistochemical** analysis of paraffinembedded human cerebellum tissues (left) and lung cancer (right) using ALDH1A1 mouse mAb with DAB staining.