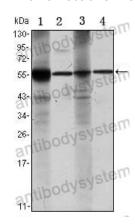

#### **Immunohistochemical**

Western blot

Western blot analysis using ALDH1A1 mouse mAb against Raji (1), Jurkat (2), THP-1 (3) and K562 (4) cell lysate.