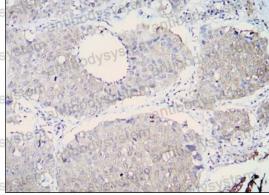

## Data Image

**Immunohistochemical** analysis of paraffinembedded human cerebellum tissues (left) and lung cancer (right) using ALDH1A1 mouse mAb with DAB staining.