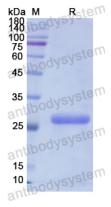

se contact with the lab for this information.

Expression system E. coli

Accession P16885

Protein length Leu930-Thr1152

Nature Recombinant

Predicted molecular weight 27.96 kDa

Use a manual defrost freezer and avoid repeated freeze thaw cycles. Store

Stability and Storage at 2 to 8°C for frequent use. Store at -20 to -80°C for twelve months from

the date of receipt.

Reconstitute in sterile water for a stock solution. A copy of datasheet will

be provided with the products, please refer to it for details.

Species Homo sapiens (Human)





## Recombinant Proteins & Antibodies

In general, proteins are provided as lyophilized powder/frozen liquid.

**Shipping** They are shipped out with dry ice/blue ice unless customers require

otherwise.

For research use only. Note

## Data Image



**SDS-PAGE** 

SDS PAGE for recombinant Human PLCG2