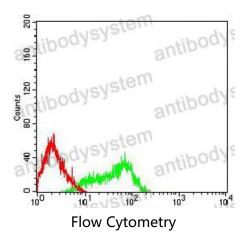

## Data Image

Flow cytometric analysis of HL-60 cells using CD335 mouse mAb (green) and negative control (red).