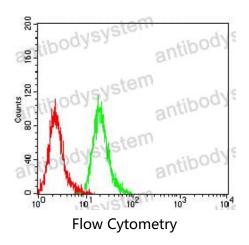

## Data Image

Flow cytometric analysis of Hela cells using LILRA1 mouse mAb (green) and negative control (red).